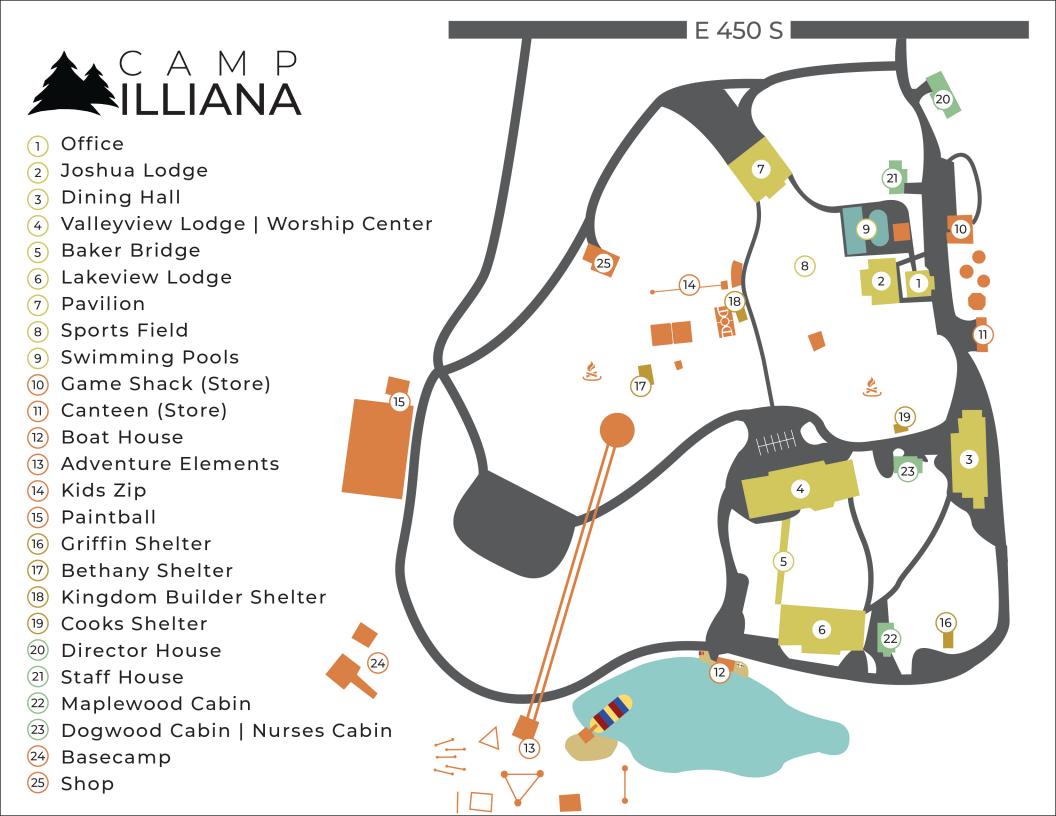

E 450 S CAMP ILLIANA Office 7 Joshua Lodge Dining Hall Valleyview Lodge | Worship Center 10 Baker Bridge 8 Lakeview Lodge Pavilion Sports Field Swimming Pools Game Shack Canteen | Camp Store **Boat House** 3 Adventure Elements Kids Zip Paintball Griffin Shelter **Bethany Shelter** Kingdom Builder Shelter 16 Cooks Shelter 6 **Director House** 12 Staff House Maplewood Cabin Dogwood Cabin | Nurses Cabin Basecamp **SMALL GROUP MAP** Shop